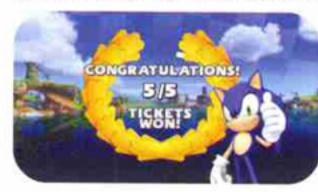

Top marquee

Illuminated seat and side cheek lighting

Ticket payout [available as an optional kit] Sonic & SEGA All-Stars Racing ARCADE features a ticket option, which will reward players who win the race with a ticket payout. An optional multiplier can also be activated so when playing a multiplayer race this ticket payout is multiplied by the number of players competing.