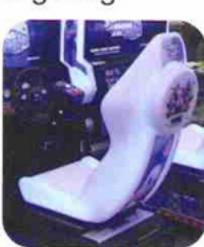

Top marquee

Illuminated seat and side cheek lighting

Ticket payout [available as an optional kit] Sonic & SEGA All-Stars Racing ARCADE features a ticket option, which will reward players who win the race with a ticket payout. An optional multiplier can also be activated so when playing a multiplayer race this ticket payout is multiplied by the number of players competing.