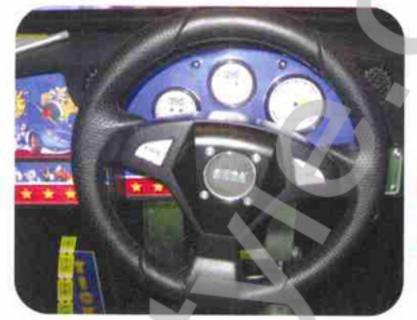

pick a mode

race time

pick a character

use weapons

pick a track

come first to win tickets reach the leaderboard

game tips screen

Weapon fire buttons