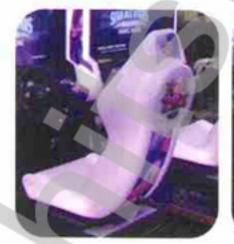

Top marquee

Illuminated seat and side cheek lighting

Ticket payout [available as an optional kit] Sonic & SEGA All-Stars Racing ARCADE features a ticket option, which will reward players who win the race with a ticket payout. An optional multiplier can also be activated so when playing a multiplayer race this ticket payout is multiplied by the number of players competing.