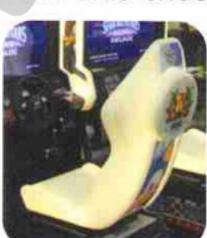

Top marquee

Illuminated seat and side cheek lighting

Ticket payout [available as an optional kit] Sonic & SEGA All-Stars Racing ARCADE features a ticket option, which will reward players who win the race with a ticket payout. An optional multiplier can also be activated so when playing a multiplayer race this ticket payout is multiplied by the number of players competing.