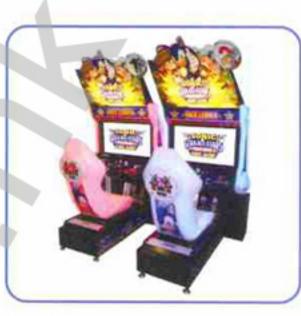

## Game modes

Grand Prix mode see's players compete against the favourite Sonic & SEGA characters over 3 champion ship only tracks. Finish in the top 3 to progress to the next stage, the higher you finish the more champion ship points you get. The points leader after 3 races will be crowned champion!

Multiplayer mode sees up to 8 players battle it out over a choice of 10 different tracks.

In Single Race mode players race against the CPU in a single race.

In Time Trial mode players must race against the clock and beat the leader board time to claim to be the fastest Sonic & SEGA All-Stars Racing ARCADE racer there is!

pick a mode

race time

pick a character

use weapons

pick a track

come first to win tickets reach the leaderboard

game tips screen

Weapon fire buttons